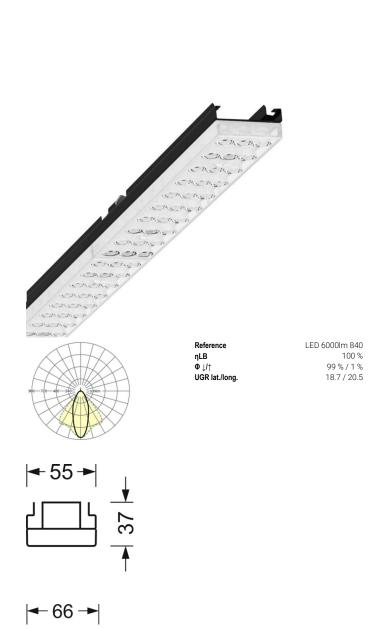

# CHARACTERISTICS

| Order number                  | 19420004024                                                                                                                |
|-------------------------------|----------------------------------------------------------------------------------------------------------------------------|
| EAN number                    | 4020863398164                                                                                                              |
| Commodity code                | 94051190                                                                                                                   |
| Certification mark            | IP 20, Protection class I, ENEC10 VDE, F,<br>HACCP<br>DIN10500/Food/IFS-application-related<br>suitability/BRC, Indoor, CE |
| Impact resistance (IK rating) | IK03 (-20°C bis 40°C)                                                                                                      |
| Ambient temperatur            | ta -20°C to 40°C                                                                                                           |
| Warranty period               | 5 years                                                                                                                    |
| State funding programs        | BEG - Federal funding for efficient buildings<br>(valid only for Germany)                                                  |
|                               |                                                                                                                            |

## LIGHTING TECHNOLOGY

| Placement                          | LED, Colour rendering/Light colour<br>CRI ≥ 80 / 4000K |
|------------------------------------|--------------------------------------------------------|
| Colour tolerance (MacAdam)         | 3SDCM                                                  |
| Photobiological safety (Luminaire) | RG1                                                    |
| Nominal luminous flux              | 6106lm                                                 |
| LED service life                   | 50000h L80/B10 (Tq 40°C)                               |
| Luminaire luminous efficiency      | 163lm/W                                                |
| Beam angle                         | 40° (C0) / 85 ° (C90)                                  |
| UGR lat./long.                     | 18.7 / 20.5                                            |

### **MECHANICS**

| Housing colour         | black RAL 9005                                     |
|------------------------|----------------------------------------------------|
| Dimensions (LxWxH/DxH) | 1531mm x 55mm x 37mm                               |
| Weight (net)           | 1.9kg                                              |
| Type of installation   | Mounting rail system installation, Light structure |

### Dimensions

| L | 1531 mm | Length |  |  |
|---|---------|--------|--|--|
| В | 55 mm   | Width  |  |  |
| н | 37 mm   | Height |  |  |
|   |         |        |  |  |